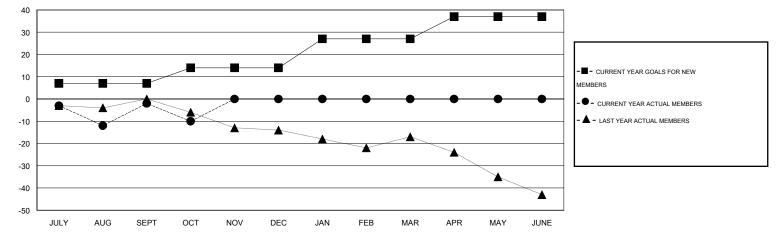

## GMT: Huck Taingahue

|          | NEW ZEALAI | ND |
|----------|------------|----|
| LOCATION |            |    |

GMT CA 7

|                            |                  | Clubs     |                       |                  |                            |                    | Members                             |                    |                  |
|----------------------------|------------------|-----------|-----------------------|------------------|----------------------------|--------------------|-------------------------------------|--------------------|------------------|
| RESULTS FOR 2015-2016      |                  |           | RESULTS FOR 2015-2016 |                  |                            |                    |                                     |                    |                  |
| QUARTER                    | NEW CLUB<br>GOAL | NEW CLUBS | DROPPED<br>CLUBS      | NET<br>GAIN/LOSS | QUARTER                    | NEW MEMBER<br>GOAL | CHARTER AND<br>NEW MEMBERS<br>ADDED | DROPPED<br>MEMBERS | NET<br>GAIN/LOSS |
| JULY/AUG/SEPT              | 0                | 0         | 0                     | 0                | JULY/AUG/SEPT              | 7                  | 27                                  | 29                 | -2               |
| OCT/NOV/DEC<br>JAN/FEB/MAR | 0<br>1           | 0<br>0    | 0<br>0                | 0<br>0           | OCT/NOV/DEC<br>JAN/FEB/MAR | 7<br>13            | 8<br>0                              | 16<br>0            | -8<br>0          |
| APR/MAY/JUNE               | 0                | 0         | 0                     | 0                | APR/MAY/JUNE               | 10                 | 0                                   | 0                  | 0                |